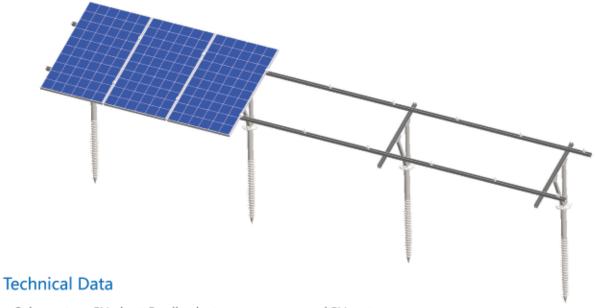

## Single Screw Foundation Solar Mounting System

Series Name: SF-II

- · Solar system: PV plant, Family plant, open area ground PV system
- · System type: Ground, single screw driven foundation
- · Material Option: hot-dip galvanized steel, Aluminum ,Stainless Steel
- · Ground Screw: hot-dip galvanized steel
- Max snow load: 0.8 kn/ m²
- · Max wind load: 32 m/s
- · Mounting angle: customized design; fixed
- · Module: framed crystalline module, unframed thin film module
- · Module connection: middle & end clamp
- · Average thickness of zinc layer: up to 80 um or customized

## **Features**

- · cost effective
- · Fast & efficient installation
- · Fit to small scale PV plant
- · Saved installation time & Labour cost
- · Screw pile foundation makes system robust & stable
- · Suitable for different, especially for hard & dry geological soil condition, like stony land, permafrost, gravel etc
- · Maximum module array vertically & horizontally
- · 10 years durability warranty
- · 25 years anti corrosion warranty