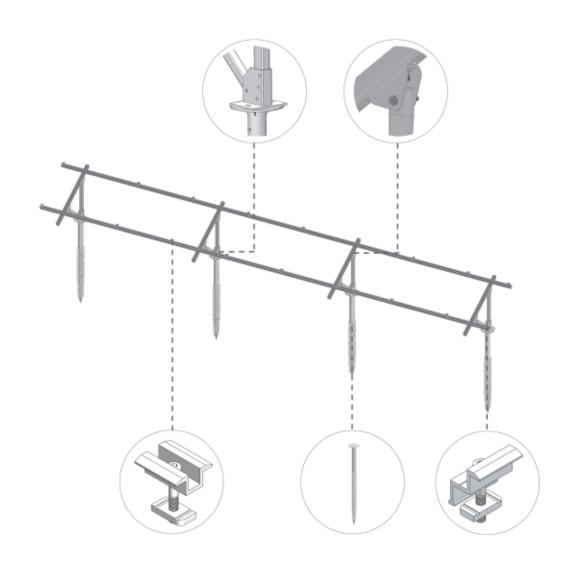

| WM-01                          | WM-21           | WM-02     | WM-06          | WM-14         | WM-15 |  |  |  |
|--------------------------------|-----------------|-----------|----------------|---------------|-------|--|--|--|
|                                |                 |           |                |               |       |  |  |  |
| Connector                      | Rear Stand Foot | Connector | Beam Connector | Vertical Rail | Beam  |  |  |  |
| Q235B hot dip galvanized steel |                 |           |                |               |       |  |  |  |

| WM-19                          | WM-12       | WM-27                                                   | WM-34          | WM-35     | WM-Screw I/II/III/IV           |
|--------------------------------|-------------|---------------------------------------------------------|----------------|-----------|--------------------------------|
|                                |             | \$                                                      |                |           |                                |
| Support Rail                   | Rear Pillar | Bolt / Zigzag                                           | Middle Clamp   | End Clamp | Ground Screw                   |
| Q235B hot dip galvanized steel |             | Bolt:Stainless Steel<br>Zigzag:hot dip galvanized steel | Aluminum alloy |           | Q235B hot dip galvanized steel |